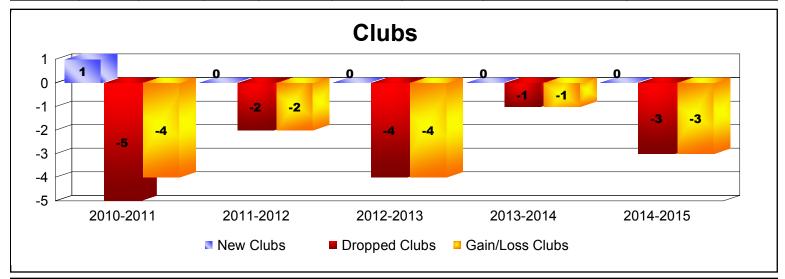

**Disbanded Districts**As of June 2015 Cumulative

| Year      | New<br>Clubs | Dropped<br>Clubs | Gain/<br>Loss<br>Clubs | New<br>Members | Charter<br>Members | Reinstate<br>Members | Transfer<br>Members | Total<br>Member<br>Added | Total<br>Members<br>Dropped | Gain/<br>Loss<br>Members |
|-----------|--------------|------------------|------------------------|----------------|--------------------|----------------------|---------------------|--------------------------|-----------------------------|--------------------------|
| 2010-2011 | 1            | -5               | -4                     | 6              | 27                 | 2                    | 0                   | 35                       | -124                        | -89                      |
| 2011-2012 | 0            | -2               | -2                     | 2              | 0                  | 1                    | 1                   | 4                        | -50                         | -46                      |
| 2012-2013 | 0            | -4               | -4                     | 2              | 0                  | 0                    | 1                   | 3                        | -38                         | -35                      |
| 2013-2014 | 0            | -1               | -1                     | 1              | 1                  | 0                    | 0                   | 2                        | -25                         | -23                      |
| 2014-2015 | 0            | -3               | -3                     | 0              | 0                  | 0                    | 0                   | 0                        | -22                         | -22                      |
| Average   | 0            | -3               | -3                     | 2              | 6                  | 1                    | 0                   | 9                        | -52                         | -43                      |