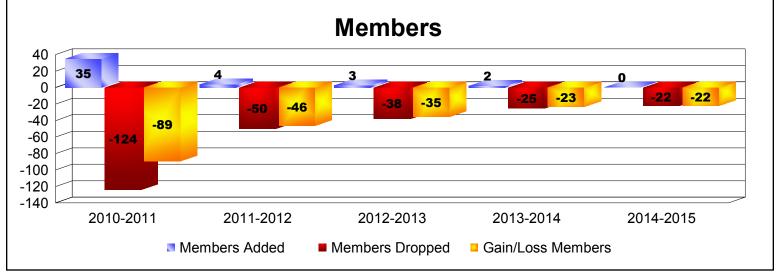

**Disbanded Districts**As of June 2015 Cumulative

| Year      | New<br>Clubs | Dropped<br>Clubs | Gain/<br>Loss<br>Clubs | New<br>Members | Charter<br>Members | Reinstate<br>Members | Transfer<br>Members | Total<br>Member<br>Added | Total<br>Members<br>Dropped | Gain/<br>Loss<br>Members |
|-----------|--------------|------------------|------------------------|----------------|--------------------|----------------------|---------------------|--------------------------|-----------------------------|--------------------------|
| 2010-2011 | 1            | -5               | -4                     | 6              | 27                 | 2                    | 0                   | 35                       | -124                        | -89                      |
| 2011-2012 | 0            | -2               | -2                     | 2              | 0                  | 1                    | 1                   | 4                        | -50                         | -46                      |
| 2012-2013 | 0            | -4               | -4                     | 2              | 0                  | 0                    | 1                   | 3                        | -38                         | -35                      |
| 2013-2014 | 0            | -1               | -1                     | 1              | 1                  | 0                    | 0                   | 2                        | -25                         | -23                      |
| 2014-2015 | 0            | -3               | -3                     | 0              | 0                  | 0                    | 0                   | 0                        | -22                         | -22                      |
| Average   | 0            | -3               | -3                     | 2              | 6                  | 1                    | 0                   | 9                        | -52                         | -43                      |